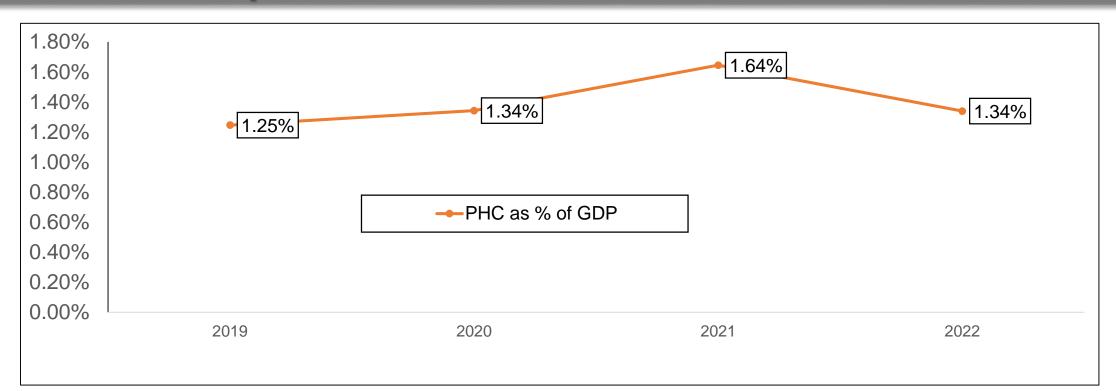

#### PHC Expenditure as a Share of GDP, 2019-2022

| Years | PHC Expenditure<br>(RM Million) | Total GDP<br>(RM Million |
|-------|---------------------------------|--------------------------|
| 2019  | 18,850                          | 1,512,738                |
| 2020  | 19,039                          | 1,418,491                |
| 2021  | 25,474                          | 1,548,898                |
| 2022  | 23,990                          | 1,791,358                |