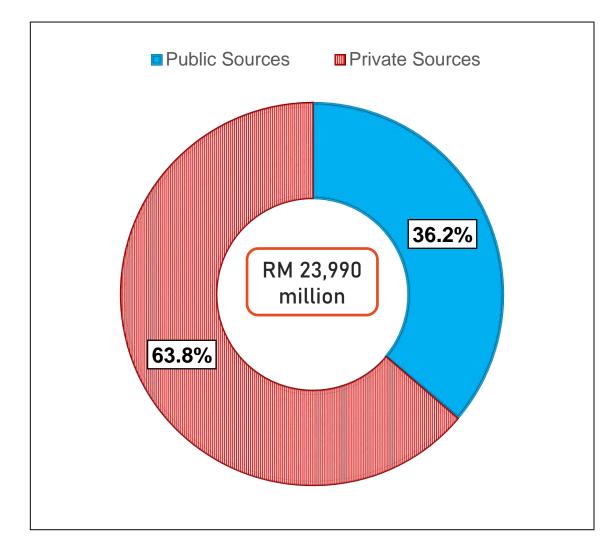

# PHC EXPENDITURE by SOURCES, 2022

|                 | Public<br>Sources of<br>Financing | Private<br>Sources of<br>Financing |
|-----------------|-----------------------------------|------------------------------------|
| PHC Expenditure | 8,685                             | 15,305                             |