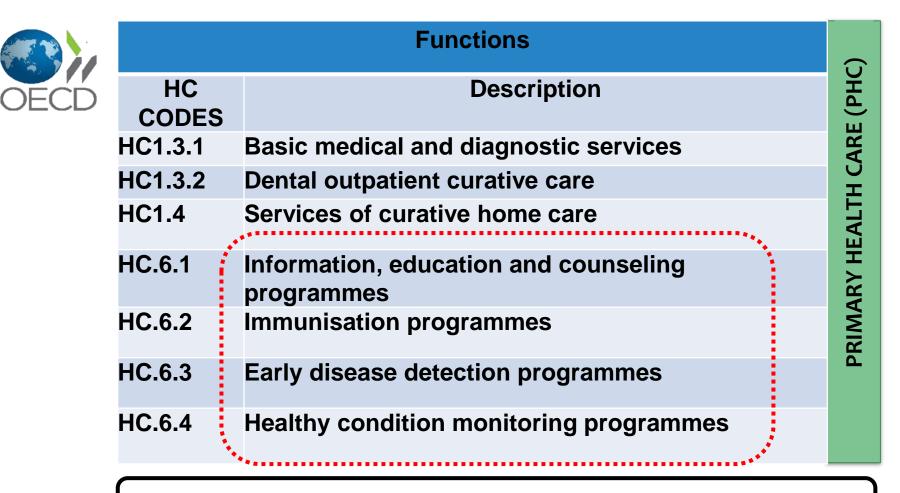

### **BASED ON NOTES ON OECD, 2018**

|            |             | Providers                         |             | Functions                                        |            |  |  |  |  |  |  |        |                                            |         |
|------------|-------------|-----------------------------------|-------------|--------------------------------------------------|------------|--|--|--|--|--|--|--------|--------------------------------------------|---------|
|            | HP<br>CODES | Description                       | HC<br>CODES | Description                                      |            |  |  |  |  |  |  |        |                                            |         |
| + Extended | HP3         | Providers of<br>ambulatory health | HC1.3.1     | Basic medical and diagnostic services            | CARE (PHC) |  |  |  |  |  |  |        |                                            |         |
|            |             | care                              | HC1.3.2     | Dental outpatient curative care                  | P<br>P     |  |  |  |  |  |  |        |                                            |         |
|            |             | ·                                 | HC1.4       | Services of curative home care                   | ARE        |  |  |  |  |  |  |        |                                            |         |
|            |             |                                   | •HC.6.1     | Information, education and counseling programmes |            |  |  |  |  |  |  |        |                                            |         |
|            |             |                                   | HC.6.2      | Immunisation programmes                          | НЕАLTH     |  |  |  |  |  |  |        |                                            |         |
|            |             |                                   | HC.6.3      | Early disease detection programmes               | ARY        |  |  |  |  |  |  |        |                                            |         |
|            |             |                                   |             |                                                  |            |  |  |  |  |  |  | HC.6.4 | Healthy condition monitoring<br>programmes | PRIMARY |
|            |             |                                   | HC.5.1.1    | Prescribed medicines                             | -          |  |  |  |  |  |  |        |                                            |         |
|            |             |                                   | HC.5.1.2    | Over-the-counter medicines                       |            |  |  |  |  |  |  |        |                                            |         |
|            |             |                                   | HC.5.1.3    | Other medical non-durables goods                 |            |  |  |  |  |  |  |        |                                            |         |
|            |             |                                   | ****        | ****                                             |            |  |  |  |  |  |  |        |                                            |         |