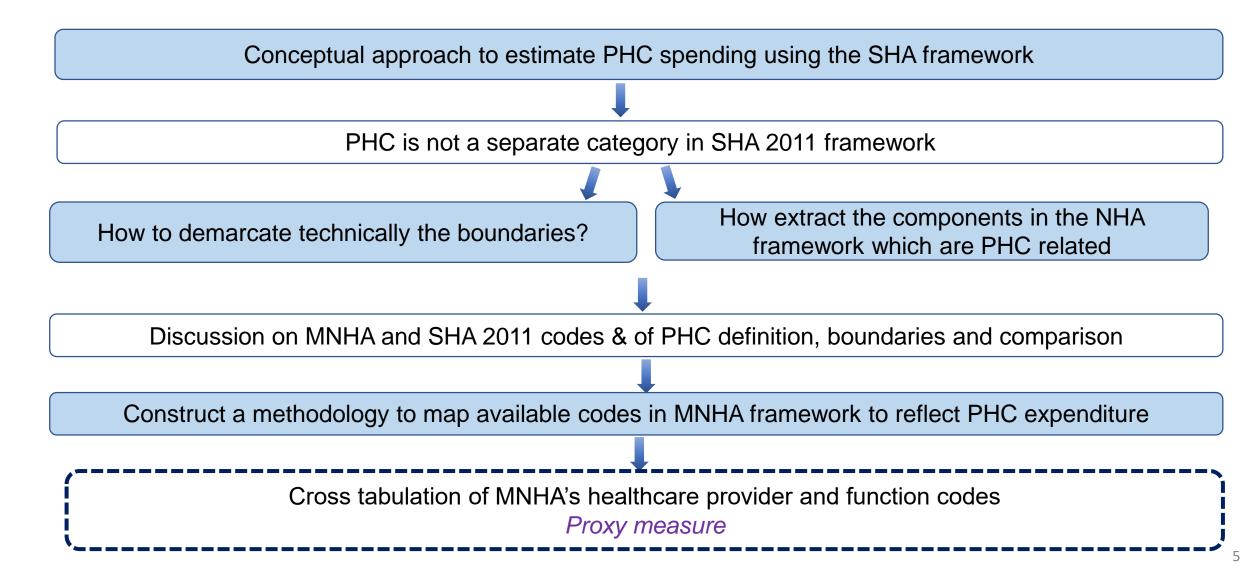

# PRIMARY HEALTH CARE (PHC) EXPENDITURE ESTIMATIONS Establishing New Boundaries

# **PRESENTATION OUTLINE**

• CONCEPT OF PHC

• OBJECTIVE

METHODOLOGY

• BOUNDARY COMPARISON

NEW BOUNDARY

PHC EXPENDITURE

# PRIMARY HEALTH CARE

#### **PRIMARY HEALTH CARE**

- Gate keeper and a key provider process in the health-care system.
- First point of contact, easily accessible at the time of need.
- Providing continued, comprehensive and coordinated care.

- Effective primary health care is the cornerstone for
  - efficient,
  - people centered,
  - equitable health systems.
- Critical to ensure PHC facilities
  - do not lack resources
  - always able to provide good quality healthcare.
- It is equally important to monitor the expenditures of PHC as it indirectly reflects the priority given to PHC within the health system.
- Responding to this need, World Health Organization and OECD has suggested a conceptual approach to estimate primary care spending using Health Accounts framework

Proxy measure in a simplified approach to operationalize a complex multidimensional concept.

# OBJECTIVE

- To establish new national PHC boundaries based on multiple international guidance
- To prepare **cross-table functions by MNHA framework** to improve the precision of spending estimates for the country's PHC
- Benchmarking

#### **DETERMINING PHC BOUNDARY**