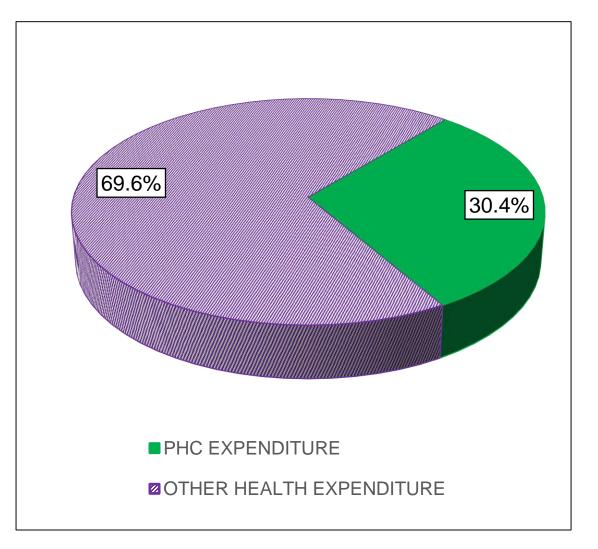

## PHC EXPENDITURE, 2022

|                 | 2022<br>RM (Million) | TEH<br>RM (Million) |
|-----------------|----------------------|---------------------|
| PHC Expenditure | 23,990               | 78,945              |