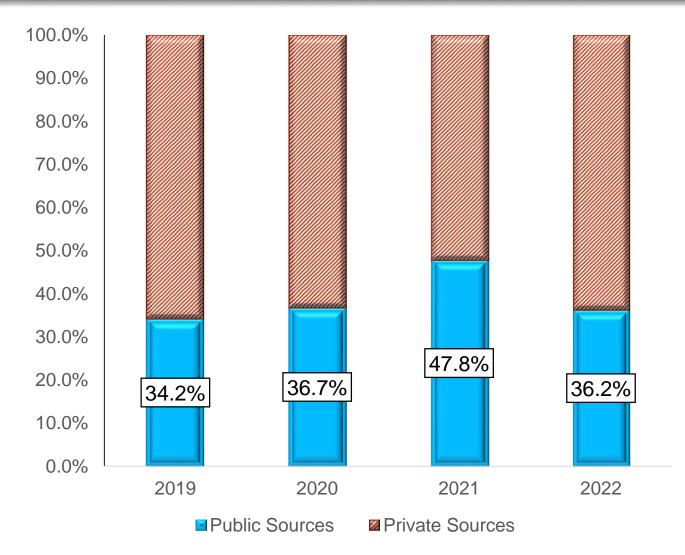

### PHC EXPENDITURE by SOURCES, 2019-2022

| Years | Public<br>Sources<br>(RM Million) | Private Sources<br>(RM Million) |
|-------|-----------------------------------|---------------------------------|
| 2019  | 6,441                             | 12,409                          |
| 2020  | 6,995                             | 12,044                          |
| 2021  | 12,184                            | 13,291                          |
| 2022  | 8,685                             | 15,305                          |