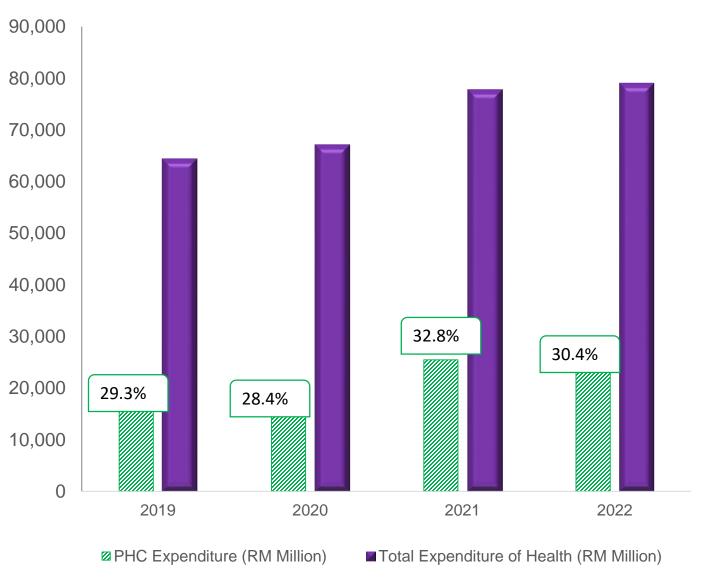

#### PHC Expenditure % of TEH, 2019-2022

| Years | PHC<br>Expenditure<br>(RM Million) | Total Expenditure<br>of Health<br>(RM Million) |
|-------|------------------------------------|------------------------------------------------|
| 2019  | 18,850                             | 64,336                                         |
| 2020  | 19,039                             | 67,051                                         |
| 2021  | 25,474                             | 77,703                                         |
| 2022  | 23,990                             | 78,945                                         |